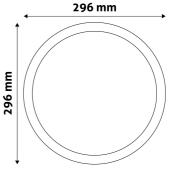

## PRODUCT SIZE

| Diameter:     | 296mm |
|---------------|-------|
| Height:       |       |
| Cut out size: | 280mm |